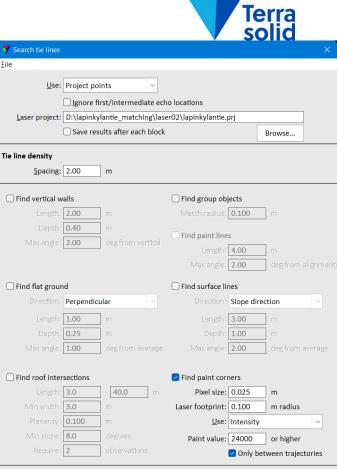

## **Paint Corner Search**

- Search tie lines has option for searching paint corners
- Gives automatic observations for matching drive passes to each other in xyz
- Requires dashed paint lines (preferably between drive passes)
- Requires good intensity values