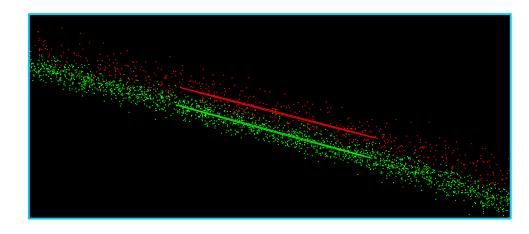

## **Paint Corner Search**

- Search tie lines has option for searching paint corners
- Gives automatic observations for matching drive passes to each other in xyz
- Requires dashed paint lines (preferably between drive passes)
- Requires good intensity values