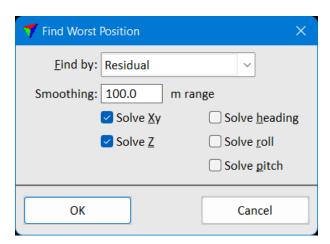

## **Finding Worst Observation**

 Find worst can search for observation with the largest residual mismatch after applying a fluctuating correction