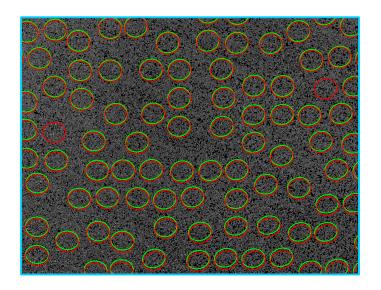

## **Paint Corner Search**

- Search tie lines has option for searching paint corners
- Gives automatic observations for matching drive passes to each other in xyz
- Requires dashed paint lines (preferably between drive passes)
- Requires good intensity values