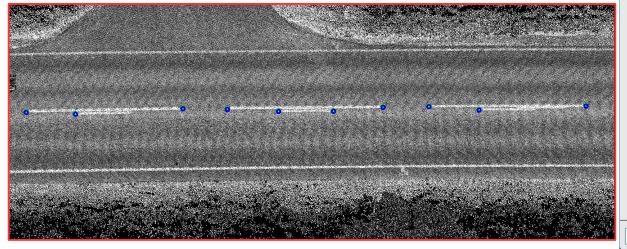

## **Paint Corner Search**

- Search tie lines has option for searching paint corners
- Gives automatic observations for matching drive passes to each other in xyz
- Requires dashed paint lines (preferably between drive passes)
- Requires good intensity values