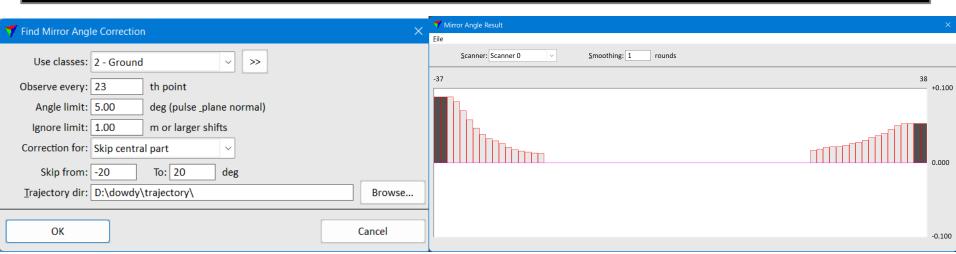

## **Find Mirror Angle Correction**

Terra solio

- Solves correction curve for mirror angle (left-right angle being off)
- Mirror angle flaw can be seen as a smiling face or as a sad face effect
- Correction curve can fix for non-symmetrical mirror angle flaw