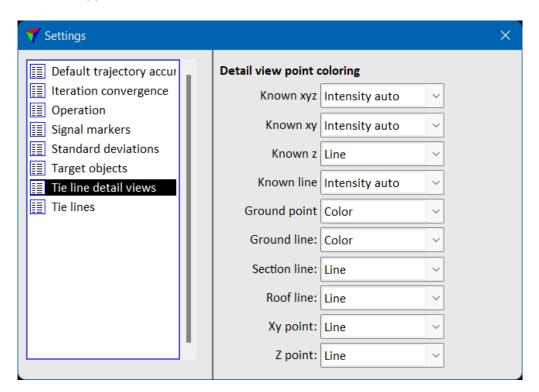

## **Display Mode Settings for Tie Lines**

 Tie line detail views category in Match Settings lets you specify point cloud display mode for different types of tie lines