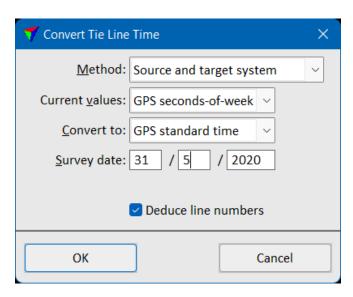

## **Convert Tie Line Observation Time Stamps**

- Tools / Convert time stamps menu command will convert tie line observation time stamps
- Run this if you collect tie lines first and then convert the data to another time system